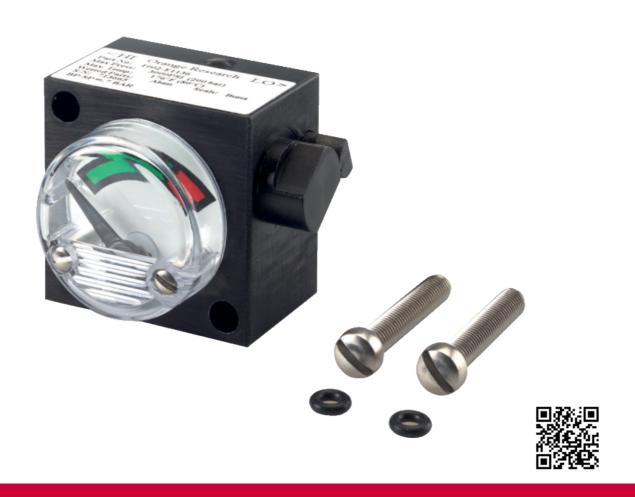

#### Saturation indicator, optical/electrically for OME 40 M

- Monitors the admissible back pressure at OME caused by dirty filter elements
- In addition to the optical display recognizable by a switching contact
- Mounted at the OME 40 M

| Technical Data         | Saturation indicator, optical/electrically for OME 40 M |
|------------------------|---------------------------------------------------------|
| Contact                | Closing contact, normally open                          |
| Protection degree      | IP55                                                    |
| Switching current V AC | 0.7 A                                                   |
| Switching current V DC | 1 A                                                     |
| Switching voltage      | 200 V DC                                                |
| Switch-point           | 700 hPa                                                 |